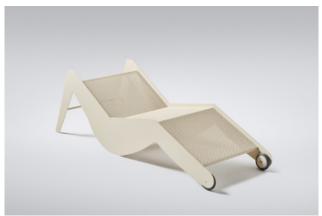

## DESIGN BY ALISTAIR TAIT & STEPHEN BAKER - 2025

Lola is the result of a collaboration between Melbourne-based artist Stephen Baker and furniture manufacturer Alta Interiors. Blending artistry with functionality, Lola features clean, intentional lines that exude elegance and purpose. Its durable construction makes it equally at home in both indoor and outdoor spaces, whether by the pool, in a sunroom, or as part of a thoughtfully curated interior. Designed to be both admired and used, Lola invites interaction and appreciation.

Built for year-round enjoyment, Lola features a UV powder-coated aluminum frame that ensures durability while remaining lightweight. The removable reticulated foam cushion dries quickly and is upholstered in 100% solution-dyed fabric, making it ideal for high-UV climates.