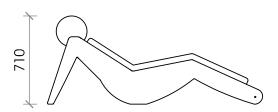

Built for year-round enjoyment, Lola features a UV powder-coated aluminum frame that ensures durability while remaining lightweight. The removable reticulated foam cushion dries quickly and is upholstered in 100% solution-dyed fabric, making it ideal for high-UV climates.