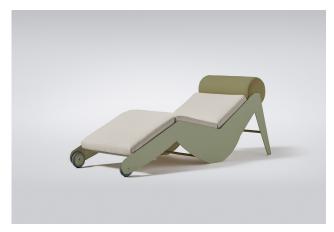

elbourne-based artist Stephen Baker and furniture manufacturer Alta Interiors. Blending artistry with functionality, Lola features clean, intentional lines that exude elegance and purpose. Its durable construction makes it equally at home in both indoor and outdoor spaces, whether by the pool, in a sunroom, or as part of a thoughtfully curated interior. Designed to be both admired and used, Lola invites interaction and appreciation.

Built for year-round enjoyment, Lola features a UV powder-coated aluminum frame that ensures durability while remaining lightweight. The removable reticulated foam cushion dries quickly and is upholstered in 100% solution-dyed fabric, making it ideal for high-UV climates.









MATERIALS
- Aluminium Frame
- Reticulated Foam
- Fabric

## **COLOURWAYS**