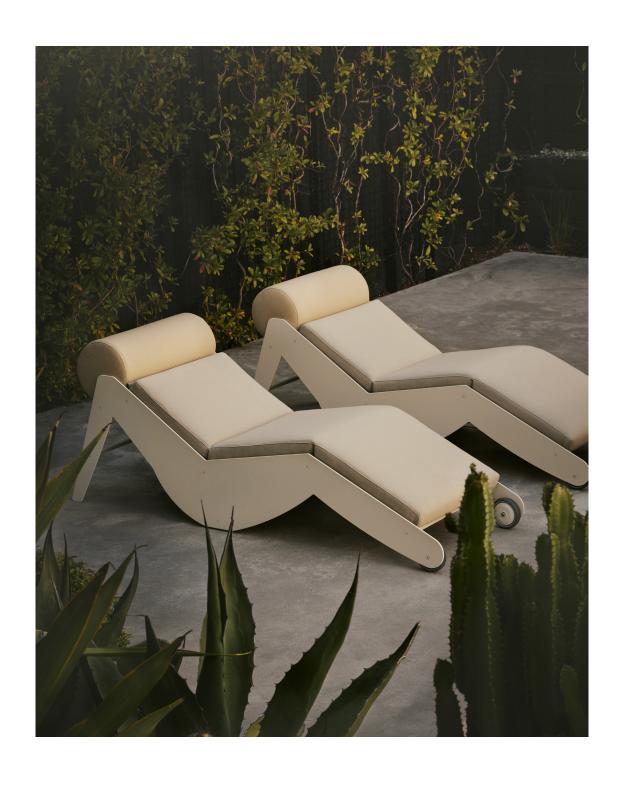

## DESIGN BY ALISTAIR TAIT & STEPHEN BAKER - 2025

Lola is the result of a collaboration between Melbourne-based artist Stephen Baker and furniture manufacturer Alta Interiors. Blending artistry with functionality, Lola features clean, intentional lines that exude elegance and purpose. Its durable construction makes it equally at home in both indoor and outdoor spaces, whether by the pool, in a sunroom, or as part of a thoughtfully curated interior. Designed to be both admired and used, Lola invites interaction and appreciation.

Built for year-round enjoyment, Lola features a UV powder-coated aluminum frame that ensures durability while remaining lightweight. The removable reticulated foam cushion dries quickly and is upholstered in 100% solution-dyed fabric, making it ideal for high-UV climates.