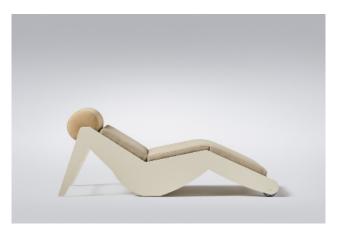

## DESIGN BY ALISTAIR TAIT & STEPHEN BAKER - 2025

Lola is the result of a collaboration between Melbourne-based artist Stephen Baker and furniture manufacturer Alta Interiors. Blending artistry with functionality, Lola features clean, intentional lines that exude elegance and purpose. Its durable construction makes it equally at home in both indoor and outdoor spaces, whether by the pool, in a sunroom, or as part of a thoughtfully curated interior. Designed to be both admired and used, Lola invites interaction and appreciation.

Built for year-round enjoyment, Lola features a UV powder-coated aluminum frame that ensures durability while remaining lightweight. The removable reticulated foam cushion dries quickly and is upholstered in 100% solution-dyed fabric, making it ideal for high-UV climates.