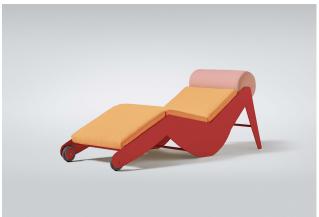

Melbourne-based artist Stephen Baker and furniture manufacturer Alta Interiors. Blending artistry with functionality, Lola features clean, intentional lines that exude elegance and purpose. Its durable construction makes it equally at home in both indoor and outdoor spaces, whether by the pool, in a sunroom, or as part of a thoughtfully curated interior. Designed to be both admired and used, Lola invites interaction and appreciation.

Built for year-round enjoyment, Lola features a UV powder-coated aluminum frame that ensures durability while remaining lightweight. The removable reticulated foam cushion dries quickly and is upholstered in 100% solution-dyed fabric, making it ideal for high-UV climates.









MATERIALS
- Aluminium Frame
- Reticulated Foam
- Fabric

## **COLOURWAYS**