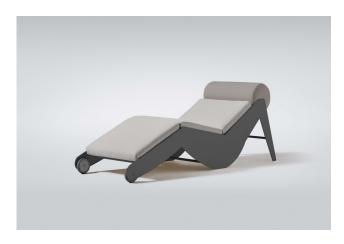

urne-based artist Stephen Baker and furniture manufacturer Alta Interiors. Blending artistry with functionality, Lola features clean, intentional lines that exude elegance and purpose. Its durable construction makes it equally at home in both indoor and outdoor spaces, whether by the pool, in a sunroom, or as part of a thoughtfully curated interior. Designed to be both admired and used, Lola invites interaction and appreciation.

Built for year-round enjoyment, Lola features a UV powder-coated aluminum frame that ensures durability while remaining lightweight. The removable reticulated foam cushion dries quickly and is upholstered in 100% solution-dyed fabric, making it ideal for high-UV climates.









MATERIALS
- Aluminium Frame
- Reticulated Foam
- Fabric

## **COLOURWAYS**