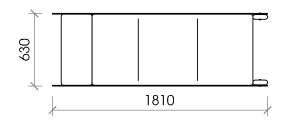

Built for year-round enjoyment, Lola features a UV powder-coated aluminum frame that ensures durability while remaining lightweight. The removable reticulated foam cushion dries quickly and is upholstered in 100% solution-dyed fabric, making it ideal for high-UV climates.