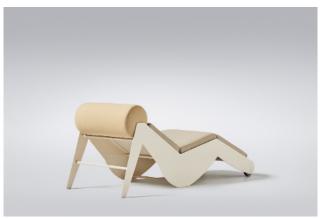

## DESIGN BY ALISTAIR TAIT & STEPHEN BAKER - 2025

Lola is the result of a collaboration between Melbourne-based artist Stephen Baker and furniture manufacturer Alta Interiors. Blending artistry with functionality, Lola features clean, intentional lines that exude elegance and purpose. Its durable construction makes it equally at home in both indoor and outdoor spaces, whether by the pool, in a sunroom, or as part of a thoughtfully curated interior. Designed to be both admired and used, Lola invites interaction and appreciation.

Built for year-round enjoyment, Lola features a UV powder-coated aluminum frame that ensures durability while remaining lightweight. The removable reticulated foam cushion dries quickly and is upholstered in 100% solution-dyed fabric, making it ideal for high-UV climates.