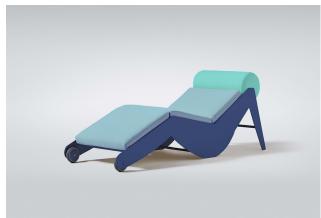

## DESIGN BY ALISTAIR TAIT & STEPHEN BAKER - 2025

Lola is the result of a collaboration between Melbourne-based artist Stephen Baker and furniture manufacturer Alta Interiors. Blending artistry with functionality, Lola features clean, intentional lines that exude elegance and purpose. Its durable construction makes it equally at home in both indoor and outdoor spaces, whether by the pool, in a sunroom, or as part of a thoughtfully curated interior. Designed to be both admired and used, Lola invites interaction and appreciation.

Built for year-round enjoyment, Lola features a UV powder-coated aluminum frame that ensures durability while remaining lightweight. The removable reticulated foam cushion dries quickly and is upholstered in 100% solution-dyed fabric, making it ideal for high-UV climates.