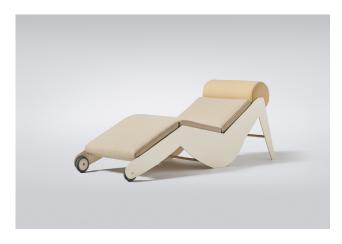

## DESIGN BY ALISTAIR TAIT & STEPHEN BAKER - 2025

Lola is the result of a collaboration between Melbourne-based artist Stephen Baker and furniture manufacturer Alta Interiors. Blending artistry with functionality, Lola features clean, intentional lines that exude elegance and purpose. Its durable construction makes it equally at home in both indoor and outdoor spaces, whether by the pool, in a sunroom, or as part of a thoughtfully curated interior. Designed to be both admired and used, Lola invites interaction and appreciation.

Built for year-round enjoyment, Lola features a UV powder-coated aluminum frame that ensures durability while remaining lightweight. The removable reticulated foam cushion dries quickly and is upholstered in 100% solution-dyed fabric, making it ideal for high-UV climates.